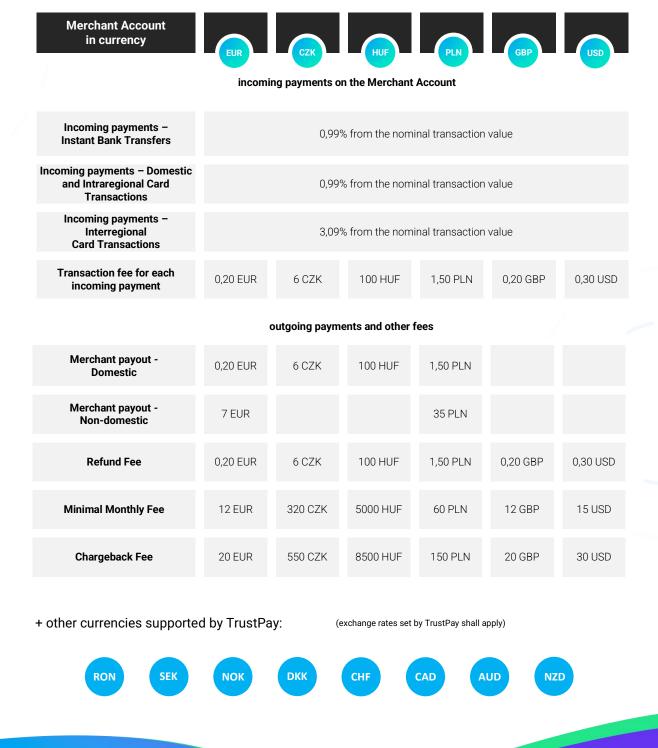

## A. FEE SCHEDULE FOR PAYMENT ACCEPTANCE SERVICE OF TRUSTPAY

The section of the Fee Schedule contains the fees and charges applicable to Merchants using the Payment Acceptance Service of TrustPay. This section of the Fee Schedule does not contain any specific fees applicable to any Payment Method other than Instant Bank Transfers and Card Payment Acceptance.