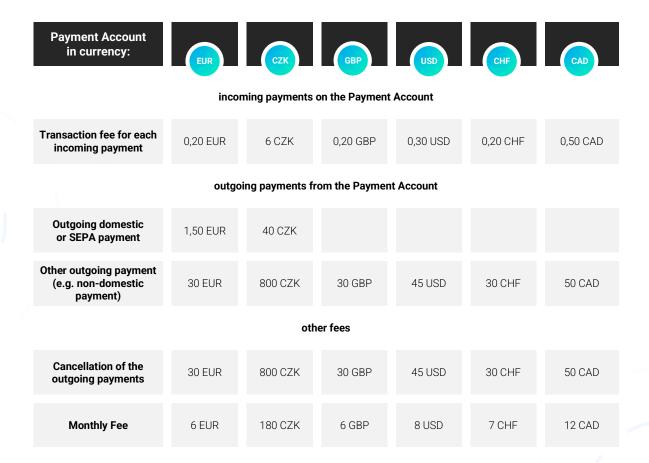

## **B. FEE SCHEDULE FOR PAYMENT ACCOUNTS**

The section of the Fee Schedule contains the fees and charges applicable to Clients maintaining Payment Accounts with TrustPay.